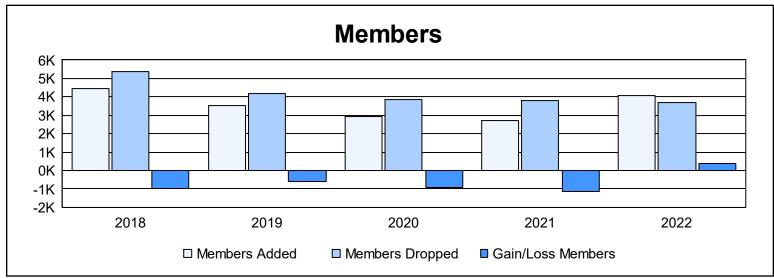

Multiple District 2 As of June 2022 Cumulative

| Year      | New<br>Clubs | Dropped<br>Clubs | Gain/<br>Loss<br>Clubs | New<br>Members | Charter<br>Members | Reinstate<br>Members | Transfer<br>Members | Total<br>Member<br>Added | Total<br>Members<br>Dropped | Gain/<br>Loss<br>Members |
|-----------|--------------|------------------|------------------------|----------------|--------------------|----------------------|---------------------|--------------------------|-----------------------------|--------------------------|
| 2017-2018 | 22           | 45               | -23                    | 3,371          | 720                | 167                  | 185                 | 4,443                    | 5,396                       | -953                     |
| 2018-2019 | 13           | 32               | -19                    | 2,732          | 472                | 166                  | 182                 | 3,552                    | 4,163                       | -611                     |
| 2019-2020 | 11           | 23               | -12                    | 2,222          | 380                | 138                  | 172                 | 2,912                    | 3,842                       | -930                     |
| 2020-2021 | 10           | 44               | -34                    | 2,160          | 277                | 133                  | 122                 | 2,692                    | 3,817                       | -1,125                   |
| 2021-2022 | 8            | 25               | -17                    | 3,370          | 287                | 269                  | 152                 | 4,078                    | 3,712                       | 366                      |
| Average   | 13           | 34               | -21                    | 2,771          | 427                | 175                  | 163                 | 3,535                    | 4,186                       | -651                     |